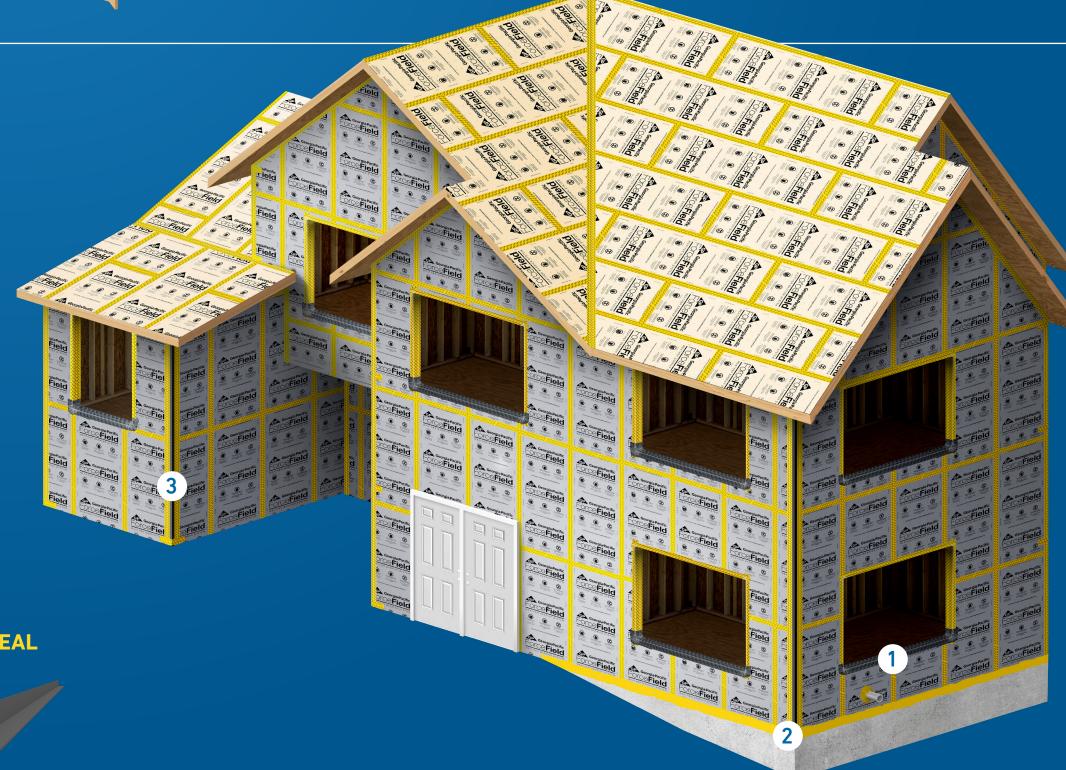

# THE SYSTEM THAT SIMPLIFIES CONSTRUCTION

See how ForceField® Weather Barrier System, the integrated WRB from Georgia-Pacific, helps you achieve a continuous building envelope that's easy to install and gets your homes dried-in faster.

#### FORCEFIELD® PANELS

Integrated WRB sheathing panels install easily like standard oriented strand board (OSB) on walls and sloped roofs. They are available in three lengths to help installation move quickly.

## HELP PROTECT YOUR HOMES FROM THE ELEMENTS

Panels reduce water intrusion

Accessories minimize air leakage

Compatible with many cladding types

# **CUSTOMIZE ACCESSORIES FOR DETAILING**

Make installation even smoother with a wide range of accessories that help with tricky detailing. Panels help achieve a barrier against moisture, and once seams, rough openings and transitions are treated, the system helps achieve an air barrier as well.