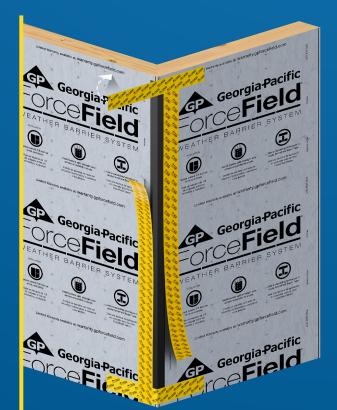

- Simplifies the detailing of inside and outside exterior wall corners
- Creates a "living hinge"