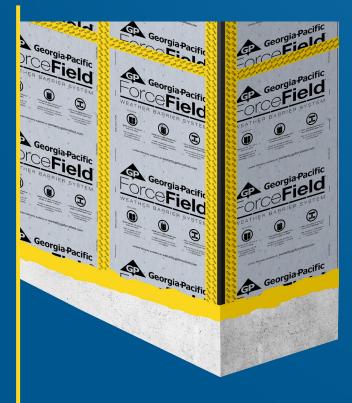

# **CUSTOMIZE ACCESSORIES FOR DETAILING**

Make installation even smoother with a wide range of accessories that help with tricky detailing. Panels help achieve a barrier against moisture, and once seams, rough openings and transitions are treated, the system helps achieve an air barrier as well.

- Simplifies the detailing of inside and outside exterior wall corners
- Creates a "living hinge"