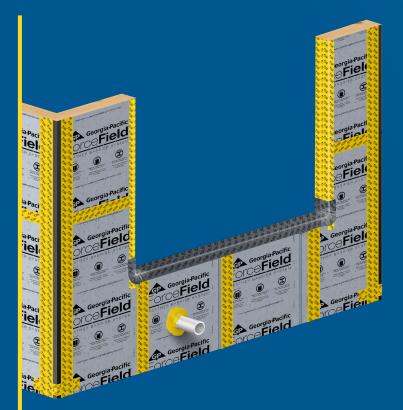

# **CUSTOMIZE ACCESSORIES FOR DETAILING**

Make installation even smoother with a wide range of accessories that help with tricky detailing. Panels help achieve a barrier against moisture, and once seams, rough openings and transitions are treated, the system helps achieve an air barrier as well.

- Stretchable, self-adhered flashing tape
- Ideal for protecting door and window rough openings on walls, as well as penetrations and transitions

- A premium option for sealing penetrations and material transitions
- Treat transitions from one material to

- Simplifies the detailing of inside and outside exterior wall corners
- Creates a "living hinge"