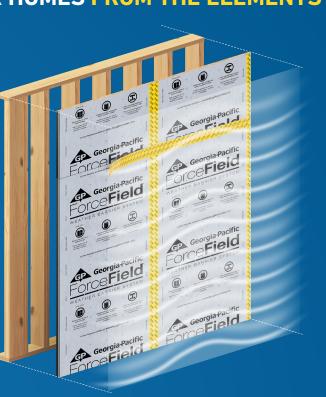

# THE SYSTEM THAT SIMPLIFIES CONSTRUCTION

See how ForceField® Weather Barrier System, the integrated WRB from Georgia-Pacific, helps you achieve a continuous building envelope that's easy to install and gets your homes dried-in faster.

## HELP PROTECT YOUR HOMES FROM THE ELEMENTS

Panels reduce water intrusion

Accessories minimize air leakage

Compatible with many cladding types