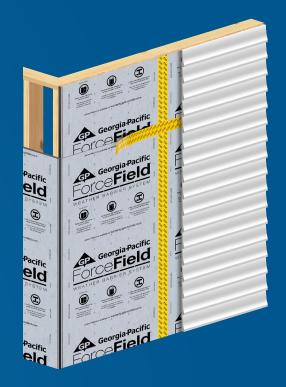

#### FORCEFIELD® PANELS

Integrated WRB sheathing panels install easily like standard oriented strand board (OSB) on walls and sloped roofs. They are available in three lengths to help installation move quickly.

#### 1 SYSTEM, 2 USES

Panels are available in 7/16 CAT, 15/32 CAT and 19/32 for both wall and roof applications.